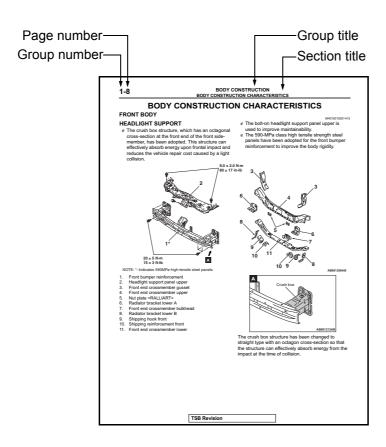

## **PAGE NUMBERS**

Al pages are numbered consecutively within each model. The page number can be found on the upper left or right of each page.

#### **SECTION TITLES**

The group titles and section titles can be found at the upper center of each page.